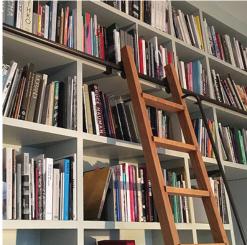

# our ladders **CHOOSE YOUR STYLE**

our go to library ladder. lean-to, hook-on or rolling library ladder, fully customised options and the rear top rest design can take our range of handrails, locating pins or rolling kits.

#### HOOK-ON

available for F-II-01, F-II-03 & f-II-04

- · add hooks to the rear of your custom kitchen or pantry ladder in either matching timber or range of metal finishes.
- fixing rails for your rolling library ladder are in a range of metal finishes and with round or rectangular fixing brackets.
- use the same bespoke shelving ladder to reach different shelving units by simply hooking on and off.
- · we can provide a second set of hooks on the ladder uprights to enable vertical ladder storage when not in use.

#### **ROLLING**

available for F-II-01, F-II-03 & f-II-04

- use with our rolling kits to have wheels to the top only, top and base or retracting rolling kits for a stowaway vertical rolling library ladder.
- single straight run rolling ladders or bespoke ladders going round 1 or more corners.
- fixing rails in a range of metal finishes and with round or rectangular fixing brackets so your library ladder can fix to tallshelving.
- fixing rails are supplied either as flat bar or round bar, the retracting kit is for round bar ladders only.