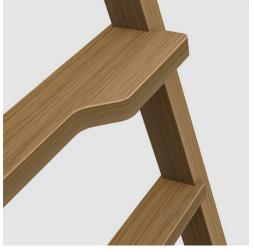

#### **STANDARD**

390mm x 75mm x 28mm

- all treads are supplied in our standard size unless otherwise requested.
- treads can be supplied in different timber to ladder uprights whether uprights are timber or metal, ask for details.
- timber treads can be supplied in ash, oak, walnut, iroko, cherry, black walnut to name few of our popular timbers, contact us if you have a specific request for your bespoke library ladder.

#### PADDLE TREAD

390mm x 140mm x 28mm

- paddle treads are right hand set to the base unless otherwise requested.
- paddle treads are alternated on their position to create more cover under foot when using your wooden library ladder.
- all treads are supplied in our standard size unless otherwise requested.
- treads can be supplied in different timber to ladder uprights whether uprights are timber or metal, ask for details.