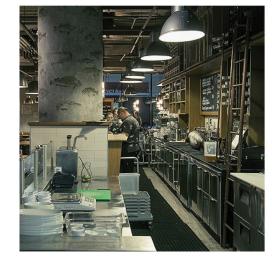

can be finished to suit your light switches or door handles helping match in with your colour scheme and all fixing rails or components will be finished in the same hand applied method.

our timber or wooden library ladders are generally always in hardwood, we can use utile for an outdoor custom rooftop access ladder and use our mechanism to store it flat when not in use. Our most popular library or shelving ladders are in Oak, Walnut or sprayed Ash or Maple, but we have made may other ladders to tie in with cupboards for kitchen ladders or pantry access ladders.

Our spray shop can colour match to Farrow and Ball, Little Green Company or any other stain or colour you can give us a reference to, if not we can get samples made up ready for approval.



# projects SOME EXAMPLES

















© make me ltd

**4** 01460 355 100

### about us

it all started many, many years ago at University thinking about how when you're looking for furniture you always want it to 'just be' maybe taller, shorter, deeper, different timber and so on and that's how we got our name 'make me', the basis of us being able to 'make you' whatever furniture you need!!

we are UK designers and makers who are passionate about designing bespoke furniture to meet your needs, over the years we have evolved into ladder specialists having provided ladders for over 500 projects across both commercial and domestic markets. Working with both timber and metal we can make exactly what suits your space, whatever the style of ladder whether a shelving ladder, pantry access ladder, rolling library ladder or a step