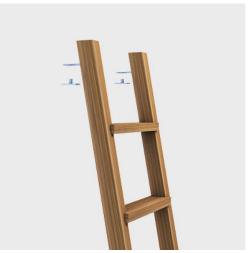

## our ladders **CHOOSE YOUR FIXING RAILS**

#### **BRUSHED** STAINLESS STEEL

one of our beautiful traditional finishes where the fixing rails and brackets are hand etched to create a soft brushed finish to the metal.