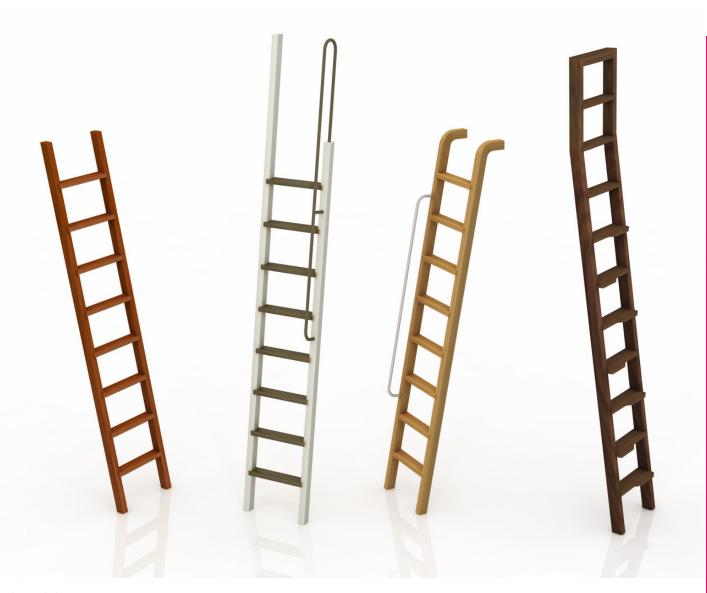

# our ladders **CHOOSE YOUR STYLE**

our go to library ladder. lean-to, hook-on or rolling library ladder, fully customised options and the rear top rest design can take our range of handrails, locating pins or rolling kits.