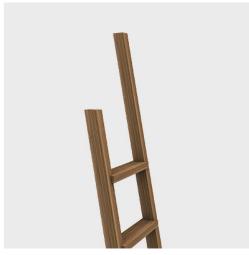

# our ladders **CHOOSE YOUR STYLE**

our go to library ladder. lean-to, hook-on or rolling library ladder, fully customised options and the rear top rest design can take our range of handrails, locating pins or rolling kits.

our timber or wooden library ladders are generally always in hardwood, we can use utile for an outdoor custom rooftop access ladder and use our mechanism to store it flat when not in use. Our most popular library or shelving ladders are in Oak, Walnut or sprayed Ash or Maple, but we have made may other ladders to tie in with cupboards for kitchen ladders or pantry access ladders.