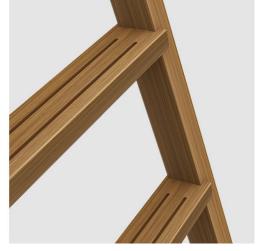

#### **ROUTERED TREAD**

- we router two channels into the tread to help with grip
- great option to help children beds decks or mezzanines where you may be wearing socks!

#### **CUSTOM TREAD**

treads can be different to the main ladder uprights, we can 'cap' treads with folded metal such as powder coated mild steel or aged or high polished brass.

we can also add brass rods such as antique brass to sit within our routered tread grooves to create a beautiful material mix