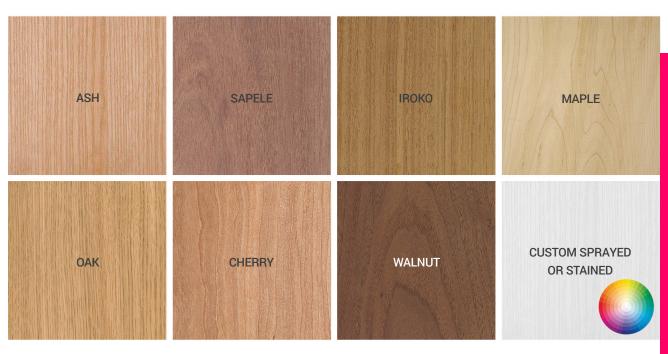

#### we work in the following materials to make your stunning library ladder and rail systems:

- hardwood timbers such as Oak, Walnut, Maple, Ash, Cherry
- aluminium
- mild steel with powder coat or blackening applied
- brushed stainless steel
- brass usually as high polished or aged/antique finish
- bronze usually dark or smoked finish

#### **STANDARD**

390mm x 75mm x 28mm

- all treads are supplied in our standard size unless otherwise requested.
- treads can be supplied in different timber to ladder uprights whether uprights are timber or metal, ask for details.
- timber treads can be supplied in ash, oak, walnut, iroko, cherry, black walnut to name few of our popular timbers, contact us if you have a specific request for your bespoke library ladder.

our timber or wooden library ladders are generally always in hardwood, we can use utile for an outdoor custom rooftop access ladder and use our mechanism to store it flat when not in use. Our most popular library or shelving ladders are in Oak, Walnut or sprayed Ash or Maple, but we have made may other ladders to tie in with cupboards for kitchen ladders or pantry access ladders.