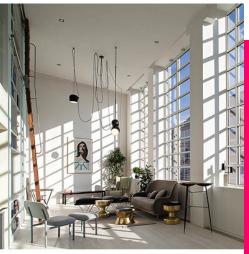

nze can be finished to suit your light switches or door handles helping match in with your colour scheme and all fixing rails or components will be finished in the same hand applied method.

our timber or wooden library ladders are generally always in hardwood, we can use utile for an outdoor custom rooftop access ladder and use our mechanism to store it flat when not in use. Our most popular library or shelving ladders are in Oak, Walnut or sprayed Ash or Maple, but we have made may other ladders to tie in with cupboards for kitchen ladders or pantry access ladders.

Our spray shop can colour match to Farrow and Ball, Little Green Company or any other stain or colour you can give us a reference to, if not we can get samples made up ready for approval.



# projects SOME EXAMPLES

















© make me ltd

**4** 01460 355 100

### about us

it all started many, many years ago at University thinking about how when you're looking for furniture you always want it to 'just be' maybe taller, shorter, deeper, different timber and so on and that's how we got our name 'make me', the basis of us being able to 'make you' whatever furniture you need!!

we are UK designers and makers who are passionate about designing bespoke furniture to meet your needs, over the years we have evolved into ladder specialists having provided ladders for over 500 projects across both commercial and domestic markets. Working with both timber and metal we can make exactly what suits your space, whatever the style of ladder whether a shelving ladder, pantry access ladder, rolling library ladder or a s