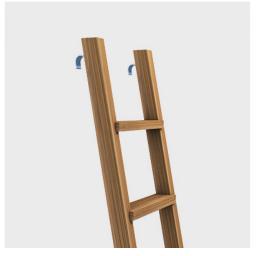

## our ladders **CHOOSE YOUR FIXING RAILS**

#### **BRUSHED** STAINLESS STEEL

one of our beautiful traditional finishes where the fixing rails and brackets are hand etched to create a soft brushed finish to the metal.