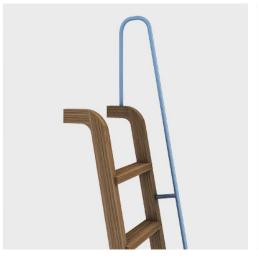

# our ladders CHOOSE YOUR HANDRAIL

#### STANDARD LOOP

various finishes available to suit your space

- 1170mm L standard length, made in house so alternative dimensions are no problem, just ask us for details..
- use a single or double handrail on your library ladder, great for kitchen ladders where you're reaching for items with one hand.
- finishes include: polished brass, aged antique brass or bronze, blackened steel, brushed stainless or powder coated (from RAL classic range), additional colours may carry a surcharge.