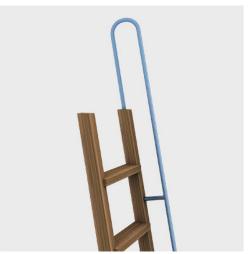

# our ladders CHOOSE YOUR HANDRAIL

#### STANDARD LOOP

various finishes available to suit your space

- 1170mm L standard length, made in house so alternative dimensions are no problem, just ask us for details..
- use a single or double handrail on your library ladder, great for kitchen ladders where you're reaching for items with one hand.
- finishes include: polished brass, aged antique brass or bronze, blackened steel, brushed stainless or powder coated (from RAL classic range), additional colours may carry a surcharge.