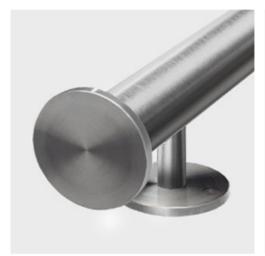

# our ladders CHOOSE YOUR HANDRAIL

#### STANDARD LOOP

various finishes available to suit your space

- 1170mm L standard length, made in house so alternative dimensions are no problem, just ask us for details..
- use a single or double handrail on your library ladder, great for kitchen ladders where you're reaching for items with one hand.
- finishes include: polished brass, aged antique brass or bronze, blackened steel, brushed stainless or powder coated (from RAL classic range), additional colours may carry a surcharge.