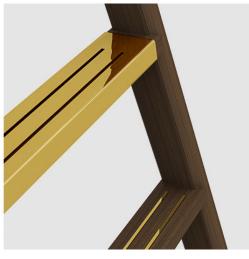

#### **CUSTOM TREAD**

treads can be different to the main ladder uprights, we can 'cap' treads with folded metal such as powder coated mild steel or aged or high polished brass.

we can also add brass rods such as antique brass to sit within our routered tread grooves to create a beautiful material mix