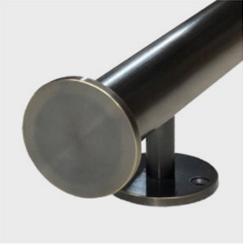

#### **BRUSHED** STAINLESS STEEL

one of our beautiful traditional finishes where the fixing rails and brackets are hand etched to create a soft brushed finish to the metal.

#### **BRASS** / PATINA

working in actual brass never plated, we love the natural lustre brass has as a material and how it can be finished in a large range of colours and tones, our usual requests are aged, antique and smoked bronze, all finishing is hand applied.

#### **BRASS** / POLISHED & BRUSHED

in addition to our patina finishes we can also make beautiful brass with either a satin, satin brushed or high polished finish, being worked on in-house means we can match in to whatever you need in your interior scheme.