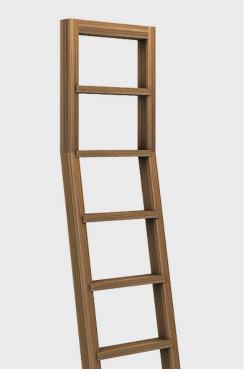

# our ladders **CHOOSE YOUR STYLE**

our go to library ladder. lean-to, hook-on or rolling library ladder, fully customised options and the rear top rest design can take our range of handrails, locating pins or rolling kits.

F-II-03 LADDER STYLE

'kinked' library style ladder for tighter spaces with vertical upright to limit protrusion into interior space, add our rolling kits to create a rolling wardrobe ladder on a straight run or as a rolling closet ladder round a corner.