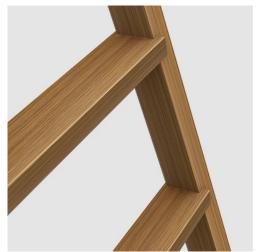

#### **STANDARD**

390mm x 75mm x 28mm

- all treads are supplied in our standard size unless otherwise requested.
- treads can be supplied in different timber to ladder uprights whether uprights are timber or metal, ask for details.
- timber treads can be supplied in ash, oak, walnut, iroko, cherry, black walnut to name few of our popular timbers, contact us if you have a specific request for your bespoke library ladder.

our timber or wooden library ladders are generally always in hardwood, we can use utile for an outdoor custom rooftop access ladder and use our mechanism to store it flat when not in use. Our most popular library or shelving ladders are in Oak, Walnut or sprayed Ash or Maple, but we have made may other ladders to tie in with cupboards for kitchen ladders or pantry access ladders.