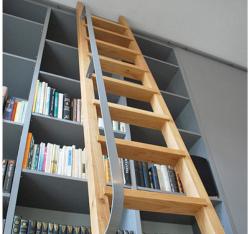

# OUR LADDERS

high quality bespoke library ladder range designed and made in England.

# our ladders **CHOOSE YOUR STYLE**

our go to library ladder. lean-to, hook-on or rolling library ladder, fully customised options and the rear top rest design can take our range of handrails, locating pins or rolling kits.