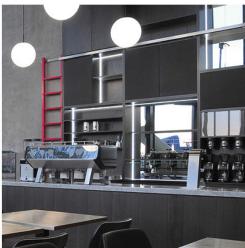

e can be finished to suit your light switches or door handles helping match in with your colour scheme and all fixing rails or components will be finished in the same hand applied method.

our timber or wooden library ladders are generally always in hardwood, we can use utile for an outdoor custom rooftop access ladder and use our mechanism to store it flat when not in use. Our most popular library or shelving ladders are in Oak, Walnut or sprayed Ash or Maple, but we have made may other ladders to tie in with cupboards for kitchen ladders or pantry access ladders.

Our spray shop can colour match to Farrow and Ball, Little Green Company or any other stain or colour you can give us a reference to, if not we can get samples made up ready for approval.



# projects SOME EXAMPLES

















© make me ltd

**4** 01460 355 100

### about us

it all started many, many years ago at University thinking about how when you're looking for furniture you always want it to 'just be' maybe taller, shorter, deeper, different timber and so on and that's how we got our name 'make me', the basis of us being able to 'make you' whatever furniture you need!!

we are UK designers and makers who are passionate about designing bespoke furniture to meet your needs, over the years we have evolved into ladder specialists having provided ladders for over 500 projects across both commercial and domestic markets. Working with both timber and metal we can make exactly what suits your space, whatever the style of ladder whether a shelving ladder, pantry access ladder, rolling library ladder or a ste