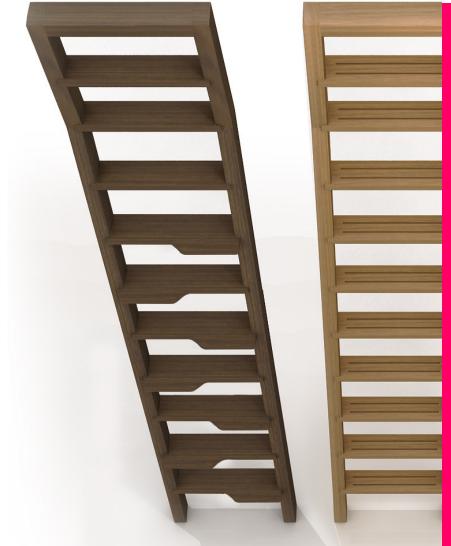

F-II-02 LADDER STYLE

curved simplicity, demountable mezzanine ladder with integrated rear top rest in various materials to creating a wooden library ladder, various finishes including customer colour choices or specific stains.