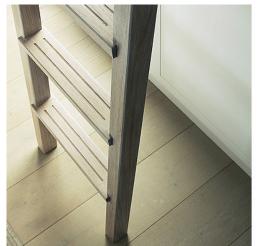

# our ladders **CHOOSE YOUR STYLE**

our go to library ladder. lean-to, hook-on or rolling library ladder, fully customised options and the rear top rest design can take our range of handrails, locating pins or rolling kits.

F-II-02 LADDER STYLE

curved simplicity, demountable mezzanine ladder with integrated rear top rest in various materials to creating a wooden library ladder, various finishes including customer colour choices or specific stains.