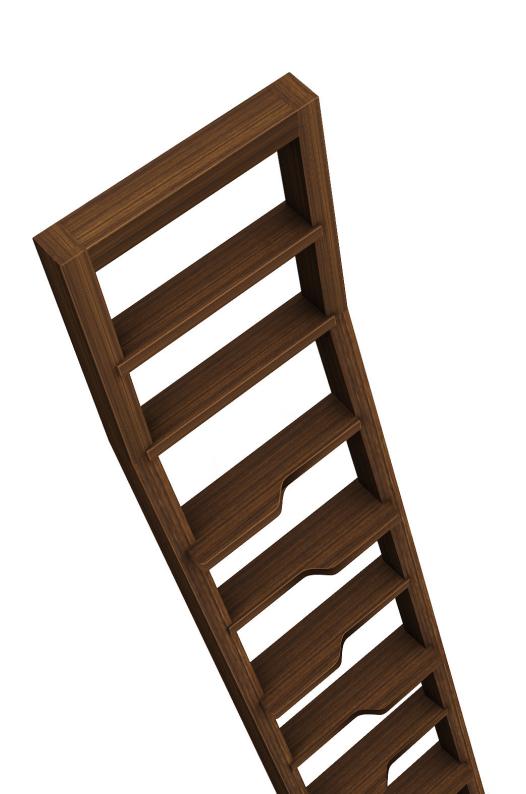

F-II-02 LADDER STYLE

curved simplicity, demountable mezzanine ladder with integrated rear top rest in various materials to creating a wooden library ladder, various finishes including customer colour choices or specific stains.