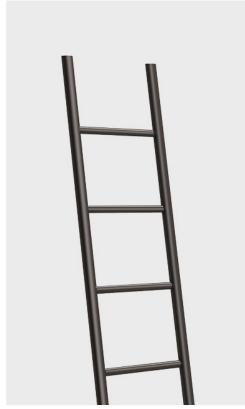

# our ladders **CHOOSE YOUR STYLE**

our go to library ladder. lean-to, hook-on or rolling library ladder, fully customised options and the rear top rest design can take our range of handrails, locating pins or rolling kits.

F-II-04 LADDER STYLE

bespoke metal ladder in aluminium, mild or stainless steel, aged, polished antique brass or bronze, available as lean to, hook-on or rolling ladders.