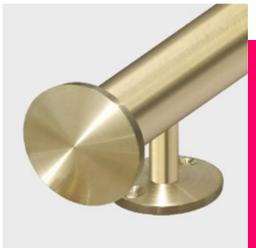

#### **BRASS** / PATINA

working in actual brass never plated, we love the natural lustre brass has as a material and how it can be finished in a large range of colours and tones, our usual requests are aged, antique and smoked bronze, all finishing is hand applied.

#### **BRASS** / POLISHED & BRUSHED

in addition to our patina finishes we can also make beautiful brass with either a satin, satin brushed or high polished finish, being worked on in-house means we can match in to whatever you need in your interior scheme.