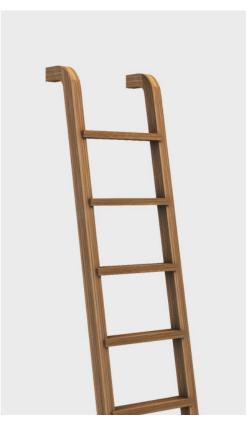

# our ladders **CHOOSE YOUR STYLE**

our go to library ladder. lean-to, hook-on or rolling library ladder, fully customised options and the rear top rest design can take our range of handrails, locating pins or rolling kits.

F-II-02 LADDER STYLE

curved simplicity, demountable mezzanine ladder with integrated rear top rest in various materials to creating a wooden library ladder, various finishes including customer colour choices or specific stains.