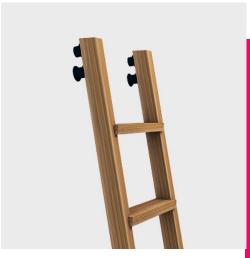

## our ladders **CHOOSE YOUR FIXING RAILS**

#### **POWDER COATED**

giving real freedom to interior designers, specifiers, builders and home owners, the RAL colours available are almost limitless! popular colours are blacks, whites, greys and bronze. we prime and dual coat our powder coated finishes onto quality mild steel to give a durable coating.