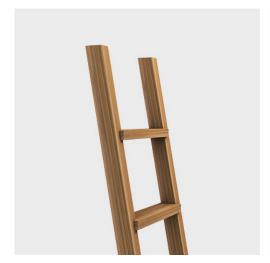

# our ladders **CHOOSE YOUR STYLE**

our go to library ladder. lean-to, hook-on or rolling library ladder, fully customised options and the rear top rest design can take our range of handrails, locating pins or rolling kits.

F-II-02 LADDER STYLE

curved simplicity, demountable mezzanine ladder with integrated rear top rest in various materials to creating a wooden library ladder, various finishes including customer colour choices or specific stains.